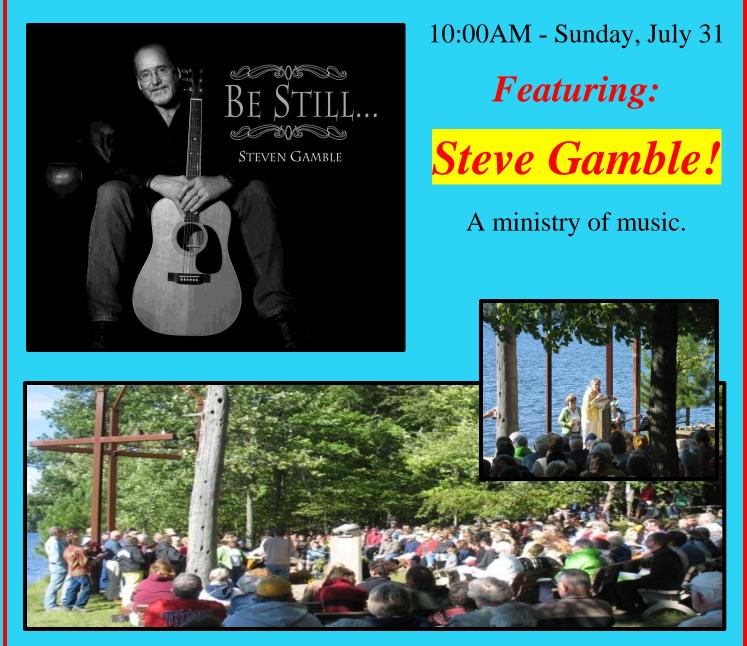

## **Special Church Island Service**

Involved in music ministry for over 40 years as a member of the Gamble Folk Trio, The Gamble Family Singers & Solo, Steve's style is easy-listening, contemporary and traditional gospel incorporating acoustic, fingerpicking guitar with a very mellow folk style voice. Steve has performed at Billy Graham Crusades, BG Associate Evangelist Crusades, numerous churches, Church Island and on TV and Radio.

## <u>Don't miss it! This return visitor is always a highlight of the</u> summer!.....

....and almost a BayLaker (Nancy Herberg's cousin)!

Come by boat or take a shuttle from the Bay Lake Camp landing on Brighton Point at 9:30.